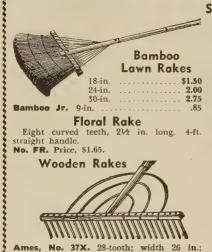

his popular shrub. Producing a mass of Tulipshaped, ruddy pink fragrant blossoms in early spring before the leaves appear.

18-24 in. plants, \$3.50 each, 3 for \$9.75.



### THE DAZZLING CRIMSON KING MAPLE

(Patent 735)

Here truly is a rare thing in trees, a superb plant for lawn. small or large. A maroon or red-leaved tree which maintains its color throughout the summer. This is the king of all Maple trees. Order promptly as stock is limited. We offer strong 5 -to 6-ft. whips at \$6.50 each, 3 for \$18.25, postpaid.



### KERRIA

Japonica fl-pl. An unusually attractive shrub with showy golden yellow, double flowers in May and June. The s mooth, bright green branches are especially effective in winter. 2- to 3-ft. plants. Each \$2.00, 3 for \$5.50, postpaid.

# Michell's Garden Tools



### OF ALL-PURPOSE SELECTION Lawn and **Dandelion** Rake

No. YDT. Designed for use in raking or cleaning lawns and yards. Teeth will not tear the grass and roots and will exterminate dandelions by cutting off blossoms before seeds mature. Price, \$2.30.

### "New Rakette"

A sturdy, lightweight rake with flat teeth of high quality steel. **K-11.** (20 teeth)

#### Steel Bow Rakes

Preferred by many to the regular garden Rake, the teeth being slightly bent. No. B14. 14-tooth \$2.70

2.75

24-tooth

Disston Spring Rake
Ideal for lawn or driveway. Made from spring wire.

Rakes.

RAKES

SC 14-16 Tooth

One of the best garden

14-tooth .....\$2.50

### HOES

steel bows. Price, \$2.50. Teeth. Doz. 75c.

### Garden Hoes

No. SG61/2. 61/2-in.; solid shank. Price, \$2.50.

Two-Pronged Onion Hoe